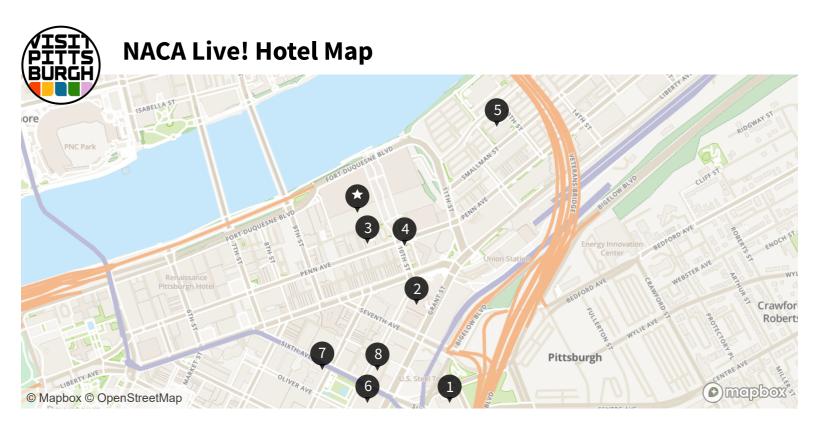

David L. Lawrence Convention Center 1000 Fort Duquesne Blvd. Pittsburgh, PA 15222

Courtyard by Marriott Pittsburgh Downtown Lodging 100+ Rooms 945 Penn Ave. Pittsburgh, PA 15222

Omni William Penn Hotel Lodging 100+ Rooms 530 William Penn Place Pittsburgh, PA 15219 1 DoubleTree by Hilton Hotel & Suites Pittsburgh Downtown Lodging 100+ Rooms One Bigelow Square Pittsburgh, PA 15219

WESTIN Pittsburgh Lodging 100+ Rooms 1000 Penn Ave. Pittsburgh, PA 15222

Embassy Suites by Hilton Pittsburgh-Downtown Lodging 100+ Rooms 535 Smithfield St. Pittsburgh, PA 15222 2 D

Drury Plaza - Pittsburgh Downtown Lodging 100+ Rooms 745 Grant St. Pittsburgh, PA 15219

Hampton Inn & Suites Pittsburgh-Downtown Lodging 100+ Rooms 1247 Smallman St. Pittsburgh, PA 15222

Kimpton Hotel Monaco Pittsburgh Lodging 100+ Rooms 620 William Penn Place Pittsburgh, PA 15219

Step inside these locations in 360° at https://share.threshold360.com/map/n4q329